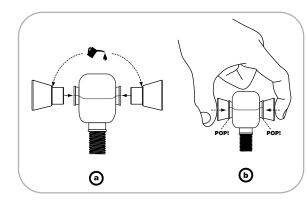

5. Center heim-joint inside of boot for proper fit and hole alignment.

6. Use a small squirt of WD-40 on spacers and insert into boot and heim-joint end. Spacers will subtly pop into place.