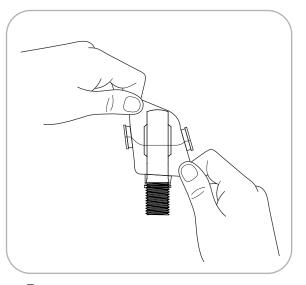

**2.** Insert fingers into boot as shown above.

**3.** Stretch open neck of boot and pull down over lubricated heim-joint.

4. The neck of the boot must be pulled down past [x] in figure above. Remove fingers carefully.