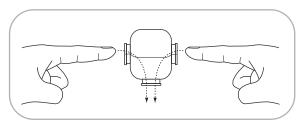

**2.** Insert fingers into boot as shown above.

**3.** Stretch open neck of boot and pull down over lubricated heim-joint.

4. The neck of the boot must be pulled down past [x] in figure above. Remove fingers carefully.