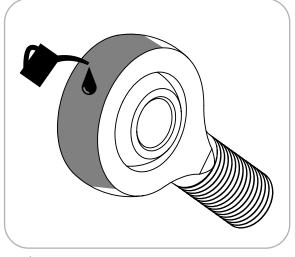

## **PROTECTIVE HEIM-JOINT BOOTS – PART # NM.328870**

PARTS LIST: 4 - PROTECTIVE HEIM-JOINT BOOTS

TOOLS REQUIRED: 1 - ALL PURPOSE GREASE

1 – WD-40

**1.** Lubricate outside of heim-joint with all purpose grease as shown.