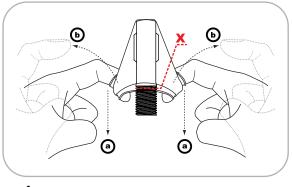

**2.** Insert fingers into boot as shown above.

**3.** Stretch open neck of boot and pull down over lubricated heim-joint.

4. The neck of the boot must be pulled down past [x] in figure above. Remove fingers carefully.