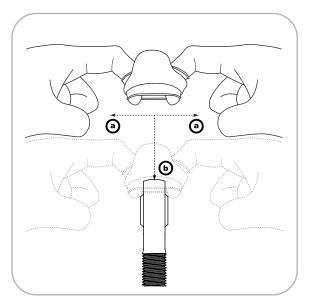

**2.** Insert fingers into boot as shown above.

**3.** Stretch open neck of boot and pull down over lubricated heim-joint.

4. The neck of the boot must be pulled down past [x] in figure above. Remove fingers carefully.

5. Center heim-joint inside of boot for proper fit and hole alignment.

6. Use a small squirt of WD-40 on spacers and insert into boot and heim-joint end. Spacers will subtly pop into place.